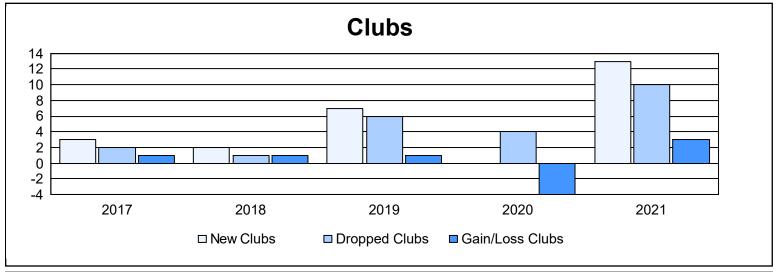

District B 8 As of June 2021 Cumulative

| Year      | New<br>Clubs | Dropped<br>Clubs | Gain/<br>Loss<br>Clubs | New<br>Members | Charter<br>Members | Reinstate<br>Members | Transfer<br>Members | Total<br>Member<br>Added | Total<br>Members<br>Dropped | Gain/<br>Loss<br>Members |
|-----------|--------------|------------------|------------------------|----------------|--------------------|----------------------|---------------------|--------------------------|-----------------------------|--------------------------|
| 2016-2017 | 3            | 2                | 1                      | 277            | 76                 | 6                    | 1                   | 360                      | 237                         | 123                      |
| 2017-2018 | 2            | 1                | 1                      | 181            | 79                 | 44                   | 16                  | 320                      | 354                         | -34                      |
| 2018-2019 | 7            | 6                | 1                      | 147            | 156                | 14                   | 1                   | 318                      | 378                         | -60                      |
| 2019-2020 | 0            | 4                | -4                     | 65             | 20                 | 28                   | 6                   | 119                      | 327                         | -208                     |
| 2020-2021 | 13           | 10               | 3                      | 122            | 148                | 25                   | 3                   | 298                      | 323                         | -25                      |
| Average   | 5            | 5                | 0                      | 158            | 96                 | 23                   | 5                   | 283                      | 324                         | -41                      |