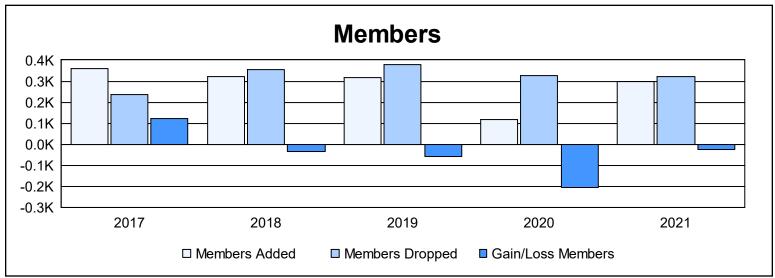

District B 8 As of June 2021 Cumulative

| Year      | New<br>Clubs | Dropped<br>Clubs | Gain/<br>Loss<br>Clubs | New<br>Members | Charter<br>Members | Reinstate<br>Members | Transfer<br>Members | Total<br>Member<br>Added | Total<br>Members<br>Dropped | Gain/<br>Loss<br>Members |
|-----------|--------------|------------------|------------------------|----------------|--------------------|----------------------|---------------------|--------------------------|-----------------------------|--------------------------|
| 2016-2017 | 3            | 2                | 1                      | 277            | 76                 | 6                    | 1                   | 360                      | 237                         | 123                      |
| 2017-2018 | 2            | 1                | 1                      | 181            | 79                 | 44                   | 16                  | 320                      | 354                         | -34                      |
| 2018-2019 | 7            | 6                | 1                      | 147            | 156                | 14                   | 1                   | 318                      | 378                         | -60                      |
| 2019-2020 | 0            | 4                | -4                     | 65             | 20                 | 28                   | 6                   | 119                      | 327                         | -208                     |
| 2020-2021 | 13           | 10               | 3                      | 122            | 148                | 25                   | 3                   | 298                      | 323                         | -25                      |
| Average   | 5            | 5                | 0                      | 158            | 96                 | 23                   | 5                   | 283                      | 324                         | -41                      |